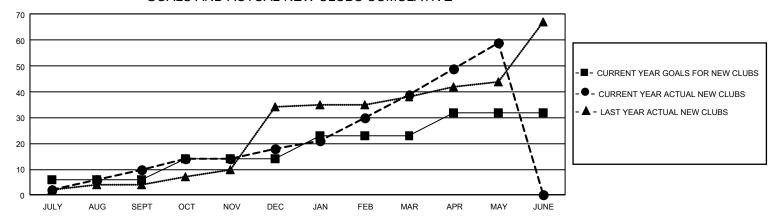

## GMT Constitutional Area 5 - E, Group O

REPORT DOES NOT INCLUDE CLUBS IN UNDISTRICTED AREAS.

| Clubs                 |               |           |               |          |  |
|-----------------------|---------------|-----------|---------------|----------|--|
| RESULTS FOR 2021-2022 |               |           |               |          |  |
| QUARTER               | NEW CLUB GOAL | NEW CLUBS | DROPPED CLUBS | QUARTE   |  |
| JULY/AUG/SEPT         | 18            | 10        | 16            | JULY/AUG |  |
| OCT/NOV/DEC           | 24            | 8         | 37            | OCT/NOV  |  |
| JAN/FEB/MAR           | 27            | 21        | 6             | JAN/FEB/ |  |
| APR/MAY/JUNE          | 27            | 20        | 0             | APR/MAY  |  |

## GOALS AND ACTUAL NEW CLUBS CUMULATIVE

| DROPPED CLUBS: 59 |       | 352 CLUBS OF 563 ADDED 1<br>OR MORE NEW MEMBERS | GENDER DISTRIBUTION                   |                |
|-------------------|-------|-------------------------------------------------|---------------------------------------|----------------|
|                   |       |                                                 | MALE                                  | 9,143 (49.21%) |
|                   |       |                                                 | FEMALE                                | 9,433 (50.77%) |
| DROPPED MEMBERS   |       |                                                 | NON BINARY                            | 0 (0.00%)      |
| DECEASED          | 113   |                                                 | PREFER NOT TO ANSWER                  | 4 (0.02%)      |
| CLUB CANCELLED    | 1,261 |                                                 | TOTAL FAMILY UNIT MEMBERS 7,107       |                |
| OTHER             | 1,645 | CLICK HERE FOR                                  |                                       |                |
| TOTAL             | 3,019 | CUMULATIVE MEMBERSHIP DATA                      | FAMILY MEMBERS PAYING HALF DUES 4,480 |                |