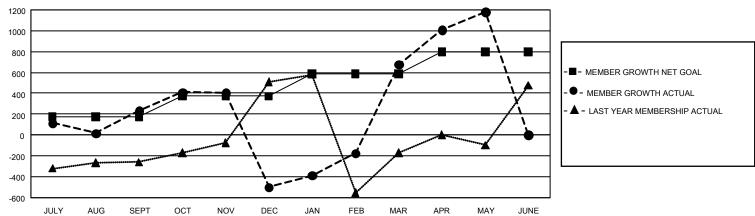

| Members               |                           |                         |                                                    |  |  |  |  |  |
|-----------------------|---------------------------|-------------------------|----------------------------------------------------|--|--|--|--|--|
| RESULTS FOR 2021-2022 |                           |                         |                                                    |  |  |  |  |  |
| QUARTER               | MEMBER GROWTH NET<br>GOAL | MEMBER GROWTH<br>ACTUAL | DROPPED MEMBERS<br>ACTUAL (including<br>transfers) |  |  |  |  |  |
| JULY/AUG/SE           | :PT 172                   | 897                     | 627                                                |  |  |  |  |  |
| OCT/NOV/DE            | C 200                     | 780                     | 1,475                                              |  |  |  |  |  |
| JAN/FEB/MAR           | 215                       | 2,070                   | 542                                                |  |  |  |  |  |
| APR/MAY/JUN           | NE 212                    | 926                     | 361                                                |  |  |  |  |  |

## GOALS AND ACTUAL NEW CLUBS CUMULATIVE

| DROPPED CLUBS: 59 |       | 352 CLUBS OF 563 ADDED 1<br>OR MORE NEW MEMBERS | GENDER DISTRIBUTION                   |                |
|-------------------|-------|-------------------------------------------------|---------------------------------------|----------------|
|                   |       |                                                 | MALE                                  | 9,143 (49.21%) |
|                   |       |                                                 | FEMALE                                | 9,433 (50.77%) |
| DROPPED MEMBERS   |       |                                                 | NON BINARY                            | 0 (0.00%)      |
| DECEASED          | 113   |                                                 | PREFER NOT TO ANSWER                  | 4 (0.02%)      |
| CLUB CANCELLED    | 1,261 |                                                 | TOTAL FAMILY UNIT MEMBERS 7,107       |                |
| OTHER             | 1,645 | CLICK HERE FOR                                  |                                       |                |
| TOTAL             | 3,019 | CUMULATIVE MEMBERSHIP DATA                      | FAMILY MEMBERS PAYING HALF DUES 4,480 |                |